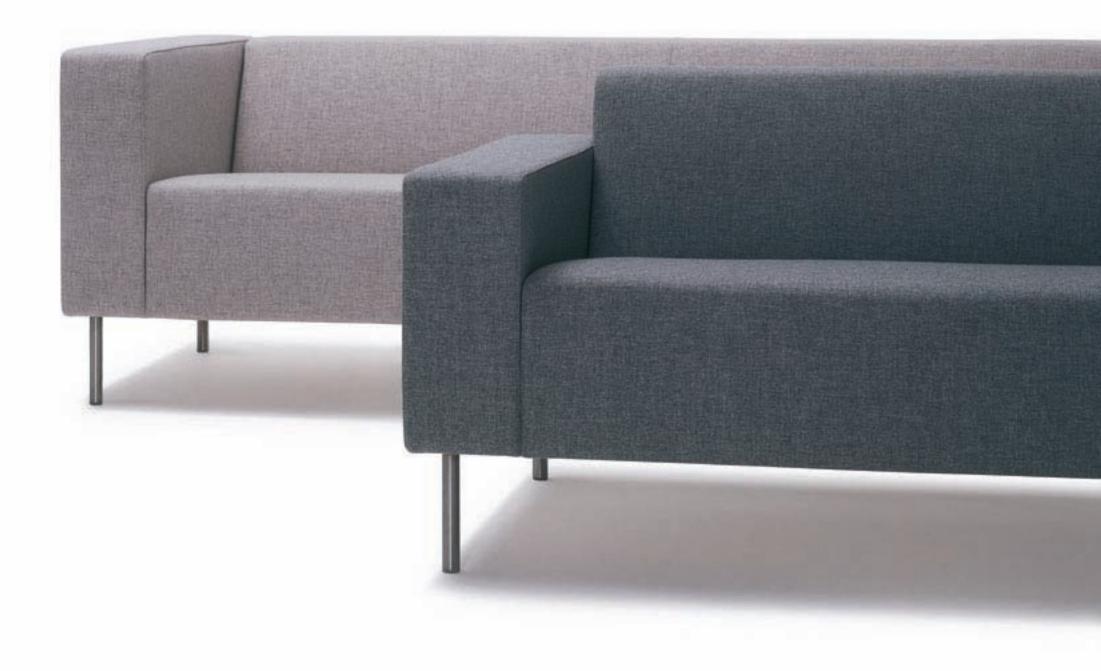

hm18r

h

780 hm18s w 1110 780 d 500 350 h 350

note: product references with suffix '2' denote low arm version

The classic Hitch Mylius sofa: a modular seating system comprising chair, two- and three-seat sofas, with and without arms - the simplest of designs, beautifully proportioned and offering great comfort for corporate and residential environments. All permutations are available with the option of low or high arms.

Solid beech frames incorporating sprung seat, upholstered in high-density CMHR foams with a polyester wrap. Legs are of stainless steel; table tops are veneered in walnut. Seat height 400mm

yoko cushions **hm18x** available as an optional extra - shown here on the **hm18p2** sofa