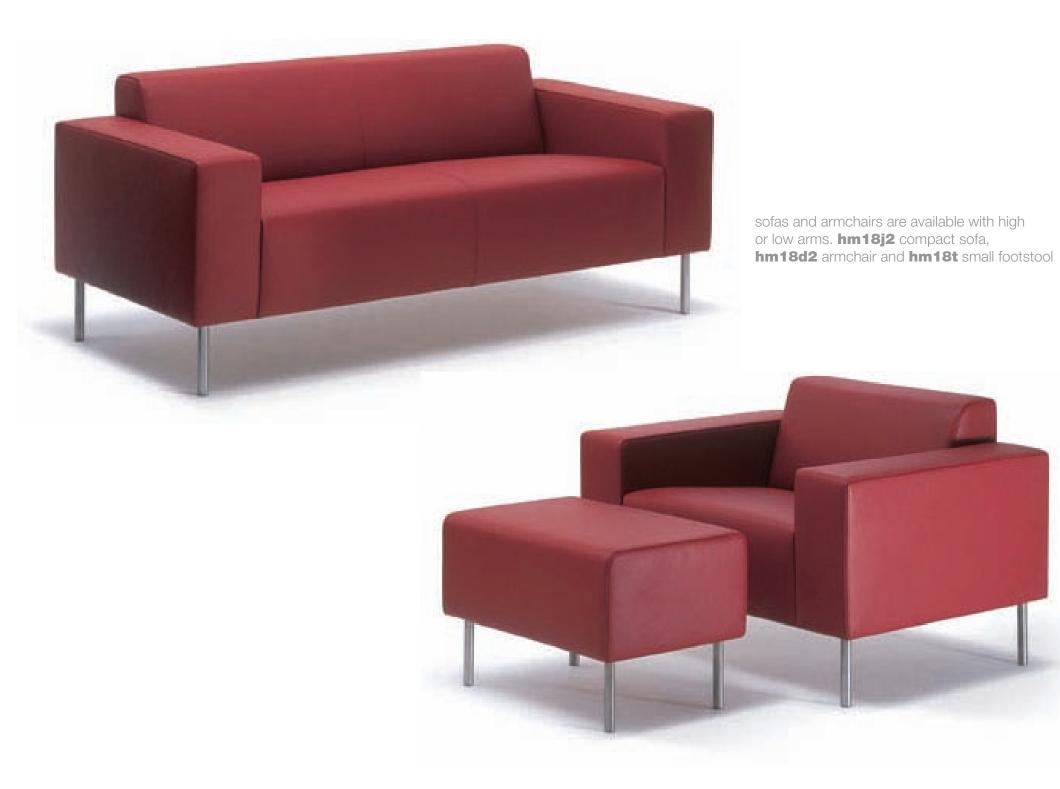

hm18r

h

780 hm18s w 1110 780 d 500 350 h 350

note: product references with suffix '2' denote low arm version

The classic Hitch Mylius sofa: a modular seating system comprising chair, two- and three-seat sofas, with and without arms - the simplest of designs, beautifully proportioned and offering great comfort for corporate and residential environments. All permutations are available with the option of low or high arms.

Solid beech frames incorporating sprung seat, upholstered in high-density CMHR foams with a polyester wrap. Legs are of stainless steel; table tops are veneered in walnut. Seat height 400mm

yoko cushions **hm18x** available as an optional extra - shown here on the **hm18p2** sofa