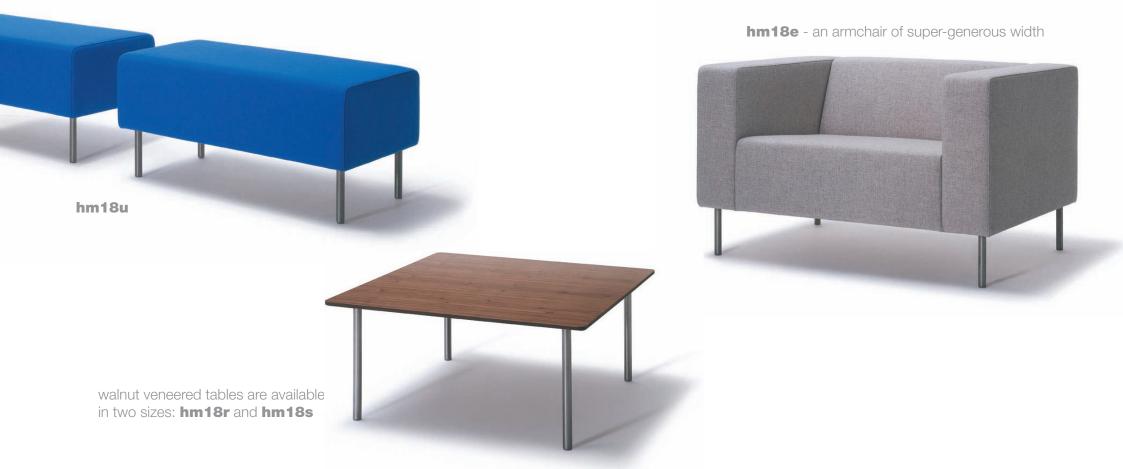

hm18r

h

780 hm18s w 1110 780 d 500 350 h 350

note: product references with suffix '2' denote low arm version

The classic Hitch Mylius sofa: a modular seating system comprising chair, two- and three-seat sofas, with and without arms - the simplest of designs, beautifully proportioned and offering great comfort for corporate and residential environments. All permutations are available with the option of low or high arms.

Solid beech frames incorporating sprung seat, upholstered in high-density CMHR foams with a polyester wrap. Legs are of stainless steel; table tops are veneered in walnut. Seat height 400mm

yoko cushions **hm18x** available as an optional extra - shown here on the **hm18p2** sofa