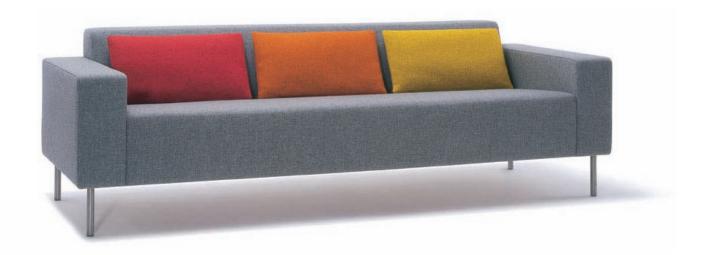

hm18r

h

780 hm18s w 1110 780 d 500 350 h 350

note: product references with suffix '2' denote low arm version

The classic Hitch Mylius sofa: a modular seating system comprising chair, two- and three-seat sofas, with and without arms - the simplest of designs, beautifully proportioned and offering great comfort for corporate and residential environments. All permutations are available with the option of low or high arms.

Solid beech frames incorporating sprung seat, upholstered in high-density CMHR foams with a polyester wrap. Legs are of stainless steel; table tops are veneered in walnut. Seat height 400mm

yoko cushions **hm18x** available as an optional extra - shown here on the **hm18p2** sofa