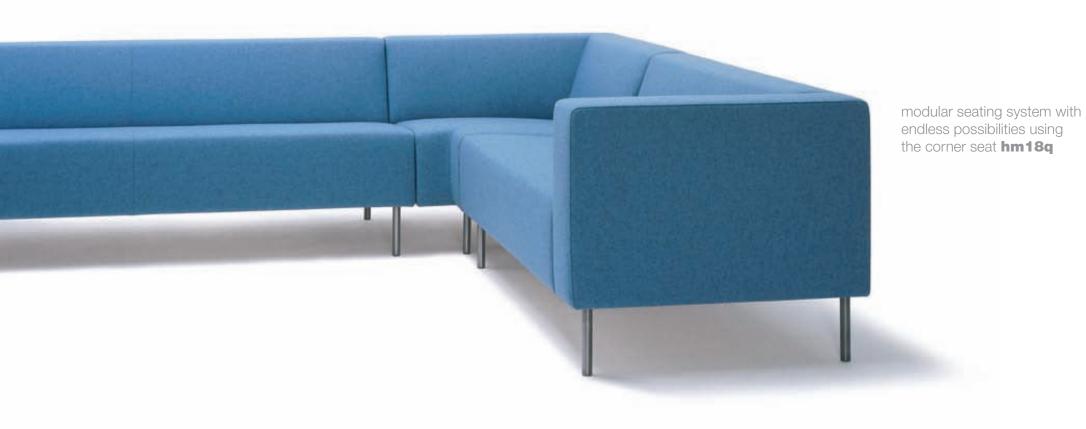

hm18r

h

780 hm18s w 1110 780 d 500 350 h 350

note: product references with suffix '2' denote low arm version

The classic Hitch Mylius sofa: a modular seating system comprising chair, two- and three-seat sofas, with and without arms - the simplest of designs, beautifully proportioned and offering great comfort for corporate and residential environments. All permutations are available with the option of low or high arms.