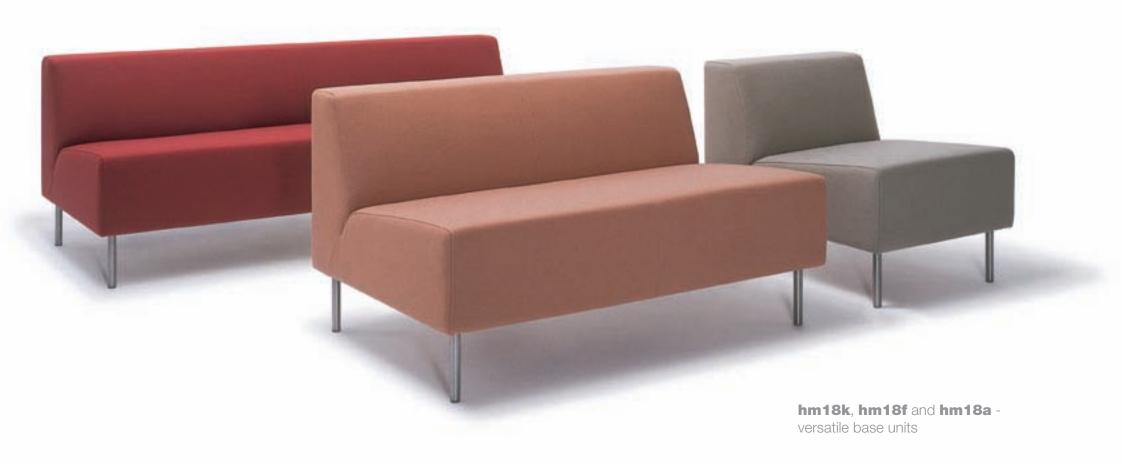

hm18r

h

780 hm18s w 1110 780 d 500 350 h 350

note: product references with suffix '2' denote low arm version

The classic Hitch Mylius sofa: a modular seating system comprising chair, two- and three-seat sofas, with and without arms - the simplest of designs, beautifully proportioned and offering great comfort for corporate and residential environments. All permutations are available with the option of low or high arms.

Solid beech frames incorporating sprung seat, upholstered in high-density CMHR foams with a polyester wrap. Legs are of stainless steel; table tops are veneered in walnut. Seat height 400mm

yoko cushions **hm18x** available as an optional extra - shown here on the **hm18p2** sofa