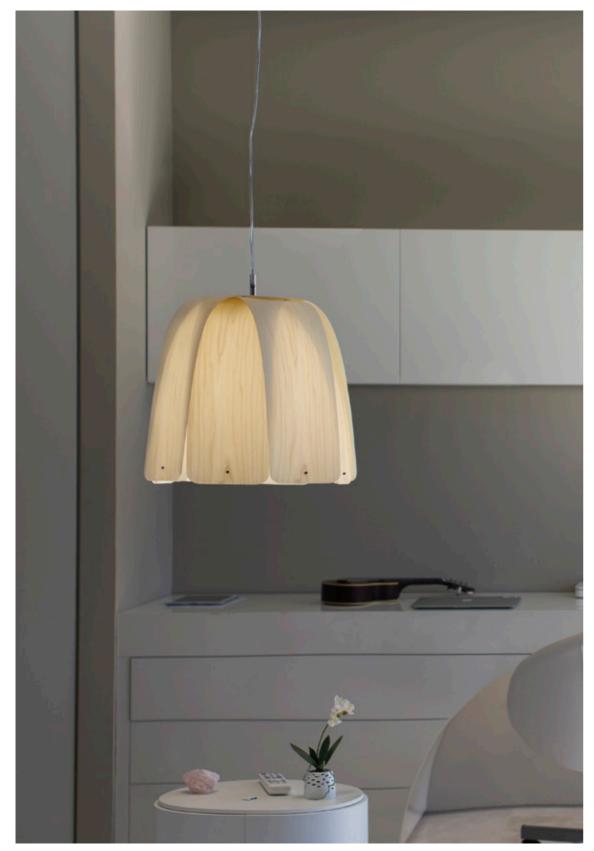

# Domo

The seventies, a great decade for the invention of dome shaped objects, like the transparent dome umbrella, the dome hat with those round orange sunglasses incorporated into it; but what we most cherish from this decade is the dome of silence from the TV series Get Smart. When Rqr Estudio presented us the design, we just had to have it.

### Domo

Designed by Rqr Estudio

# **Domo** Rqr Estudio

- **60** - 23,6"

### Natural Wood Colors