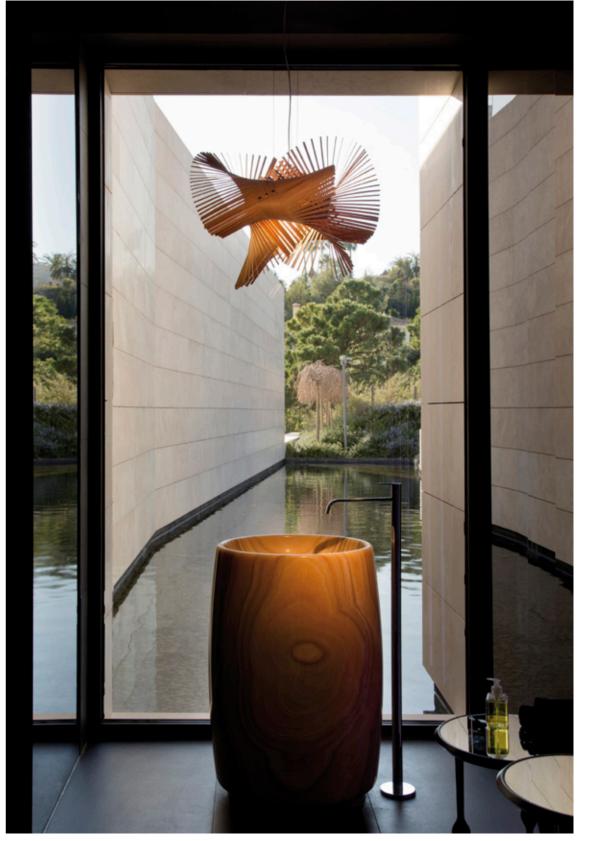

# Spiro

Nearly fifty years after the term Opt-art first appeared in the pages of Time magazine, Remedios Simón offers a new interpretation of this artistic tendency. One that tricks the senses, especially that of sight.

### Spiro

Designed by Remedios Simón

#### Spiro Remedios Simón

Awards

Natural Wood Colors

HD Las Vegas 2012

- \* White or black acrylic outer shell with natural wood filling, available in all natural wood veneer finishes.
  \*\* Natural wood shell and filling available in the following combinations only: 21+21 & 26+26.