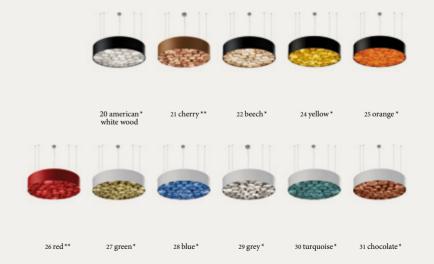

#### Spiro Remedios Simón

Awards

Natural Wood Colors

HD Las Vegas 2012

- \* White or black acrylic outer shell with natural wood filling, available in all natural wood veneer finishes.
  \*\* Natural wood shell and filling available in the following combinations only: 21+21 & 26+26.