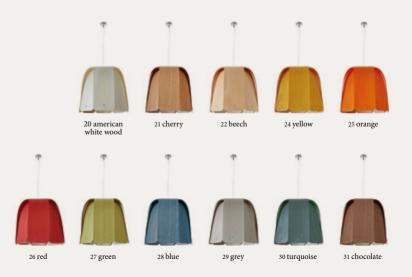

### Natural Wood Colors

#### Wood from managed forests FSC® C110841

20 American White Wood

21 Cherry

27 Green

22 Beech

28 Blue

24 Yellow

25 Orange

**30** Turquoise

31 Chocolate

LP Poster Covers, 10 different models 2. Poster catalogue
 100 Cover Art tear off Poster blocks 4. Tote Bag: Raindrop and Domo
 Catalogue 6. New models booklet

7. CD Press Kit, images 8. Doble Audio CD 9. Wood USB, digital catalogue and info
10. Virgin Mary USB, digital catalogue and info 11. LZF VIP storage box 12. Wood shade finishes
13. Non electric miniature Air lamp in 11 colours