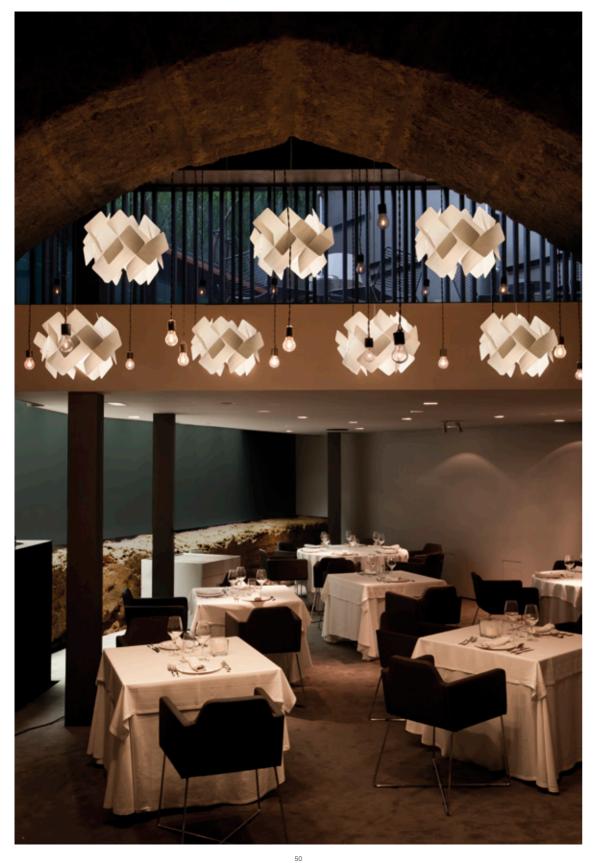

# Chou

Inspired by the film "The World of Susie Wong" designers Yonoh studio plunge us into the cinematic aroma of Hong Kong with the Chou series. An object that decorates any room with tales from the Far East.

### Chou

Designed by Yonoh Studio

Chou Yonoh Studio

Natural Wood Colors