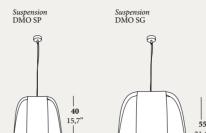

Family Suspension

Suspension Size Small / Large

# **Domo** Rqr Estudio

- **60** - 23,6"