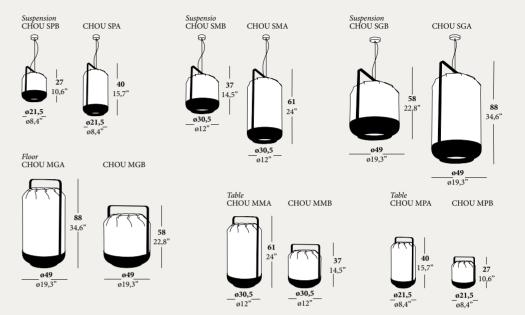

# Chou

Inspired by the film "The World of Susie Wong" designers Yonoh studio plunge us into the cinematic aroma of Hong Kong with the Chou series. An object that decorates any room with tales from the Far East.

Family
Suspension / Floor / Table

Suspension Sizes
Small Low / Medium Low / Large Low
Small High / Medium High / Large High

Floor Sizes Large Low / Large High

Table Sizes Small Low / Small High Medium Low / Medium High

### Chou

Designed by Yonoh Studio

Chou Yonoh Studio

Natural Wood Colors