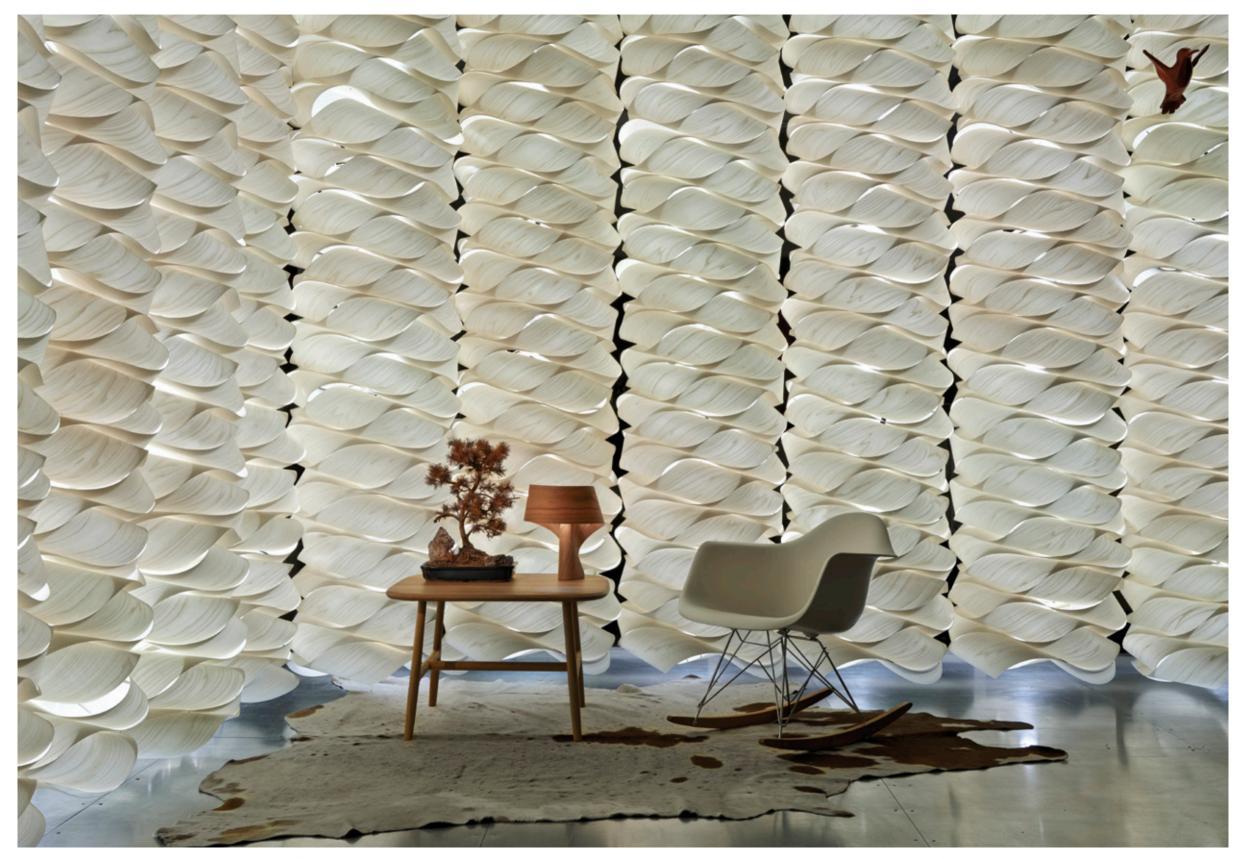

# Spiro

Nearly fifty years after the term Opt-art first appeared in the pages of Time magazine, Remedios Simón offers a new interpretation of this artistic tendency. One that tricks the senses, especially that of sight.

### Spiro

Designed by Remedios Simón

#### Spiro Remedios Simón

Awards

Natural Wood Colors

HD Las Vegas 2012

- \* White or black acrylic outer shell with natural wood filling, available in all natural wood veneer finishes.
  \*\* Natural wood shell and filling available in the following combinations only: 21+21 & 26+26.