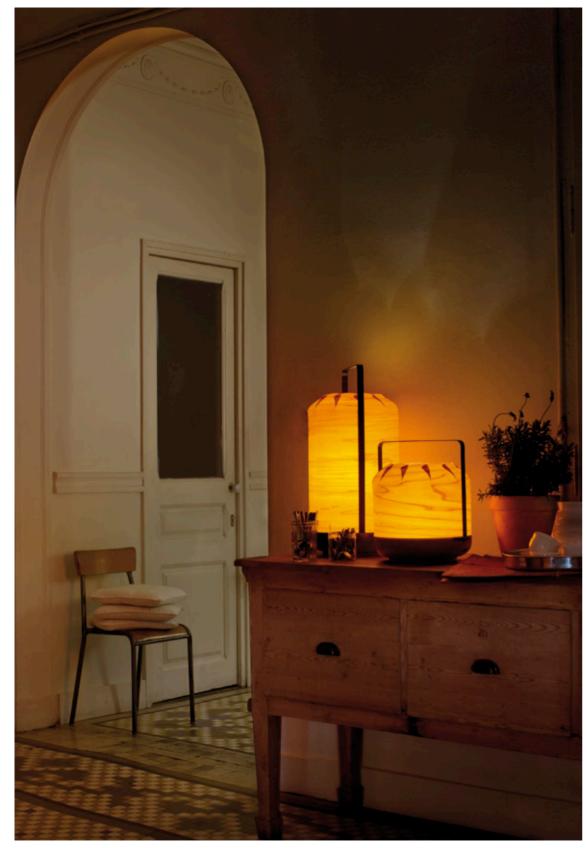

reat beauty and demonstrates to us how simplicity can be of great impact. Equipped with T5 electronic technology it has great versatility for use in the home or the office.

Family Suspension

Suspension Sizes Small / Large













# Cuad

Designed by Burkhard Dämmer

### **Cuad** Burkhard Dämmer





### Natural Wood Colors





# lzf stereovision Cuad

# Chou

Inspired by the film "The World of Susie Wong" designers Yonoh studio plunge us into the cinematic aroma of Hong Kong with the Chou series. An object that decorates any room with tales from the Far East.

Family
Suspension / Floor / Table

Suspension Sizes
Small Low / Medium Low / Large Low
Small High / Medium High / Large High

Floor Sizes Large Low / Large High

Table Sizes Small Low / Small High Medium Low / Medium High













### Chou

Designed by Yonoh Studio

Chou Yonoh Studio







Natural Wood Colors







# Domo

The seventies, a great decade for the invention of dome shaped objects, like the transparent dome umbrella, the dome hat with those round orange sunglasses incorporated into it; but what we most cherish from this decade is the dome of silence from the TV series Get Smart. When Rqr Estudio presented us the design, we just had to have it.

Family Suspension

Suspension Size Small / Large













### Domo

Designed by Rqr Estudio

# **Domo** Rqr Estudio







- **60** - 23,6"

### Natural Wood Colors







# Escape

The domino effect in lighting, a chain of self supporting squares falling into a ring of light. This new proposal by Irish designer Ray Power creates a domino circle ca