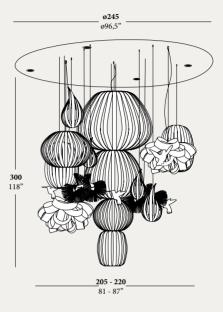

### Candelabro

Candelabro is a song about a world where golden birds inhabit suggestive cloud like forms. A melody that breaks and reunites. A song of lights, composed by Marivi Calvo using the most emblematic pieces of the firm.

# Candelabro Pod & Poppy

The Pod & Poppy lamps, designed by the German designer Burkhard Dämmer, are available in 5 sizes. The same model can be adapted to design different combinations.

Thanks to their great versatility, spectacular "clouds" can be designed to create outstanding interior environments, using the Pod and Poppy lamps.