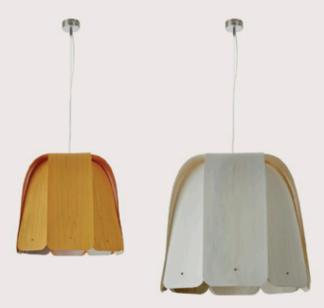

# Domo

The seventies, a great decade for the invention of dome shaped objects, like the transparent dome umbrella, the dome hat with those round orange sunglasses incorporated into it; but what we most cherish from this decade is the dome of silence from the TV series Get Smart. When Rqr Estudio presented us the design, we just had to have it.

### Domo

Designed by Rqr Estudio

# **Domo** Rqr Estudio

- **60** - 23,6"

### Natural Wood Colors