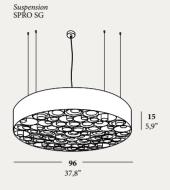

# Spiro

Nearly fifty years after the term Opt-art first appeared in the pages of Time magazine, Remedios Simón offers a new interpretation of this artistic tendency. One that tricks the senses, especially that of sight.

Family Suspension

Suspension Sizes Medium / Large

### Spiro

Designed by Remedios Simón

#### Spiro Remedios Simón

Awards

Natural Wood Colors

HD Las Vegas 2012

- \* White or black acrylic outer shell with natural wood filling, available in all natural wood veneer finishes.
  \*\* Natural wood shell and filling available in the following combinations only: 21+21 & 26+26.