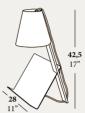

# Asterisco

Asterisco is a new lamp by Valencian design studio, Cuatro Cuatros.

A fun, practical light that really makes a statement. Its presence is so punctuating that the studio decided to call it Asterisk. Its clever integration with a lectern makes this lamp ideal for restaurants, hotels and hospitals just being next to the phone to take notes.

Family Table

Table Sizes Small / Medium

Table AST MM