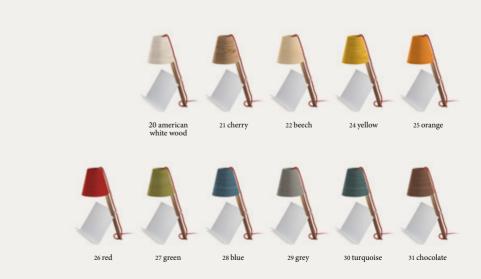

### Natural Wood Colors

Suspension Sizes
Custom

Link Wall

Designed by Ray Power & Mariví Calvo

**Link Wall** Ray Power & Mariví Calvo

Natural Wood Colors Awards

DESIGN PLUS Frankfurt 2007

Chicago 2008

20 american white wood

21 cherry

22 beech

25 orange 24 yellow

<sup>\*</sup> You can use the LK6 as a base and add: LK6, LK4, LK3 and/or the LK SG (LK1) modules to create longer combinations as needed.