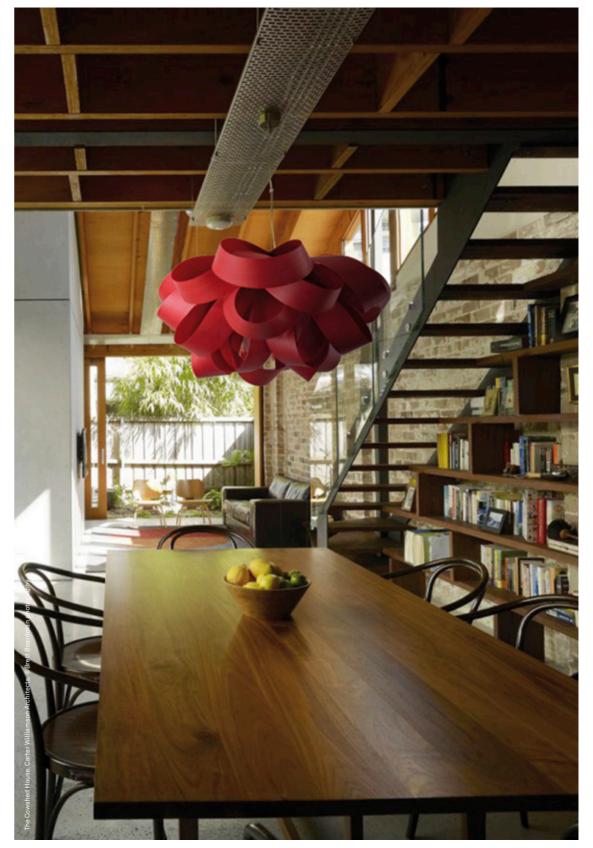

# Candelabro Pod & Poppy

The Pod & Poppy lamps, designed by the German designer Burkhard Dämmer, are available in 5 sizes. The same model can be adapted to design different combinations.

Thanks to their great versatility, spectacular "clouds" can be designed to create outstanding interior environments, using the Pod and Poppy lamps.