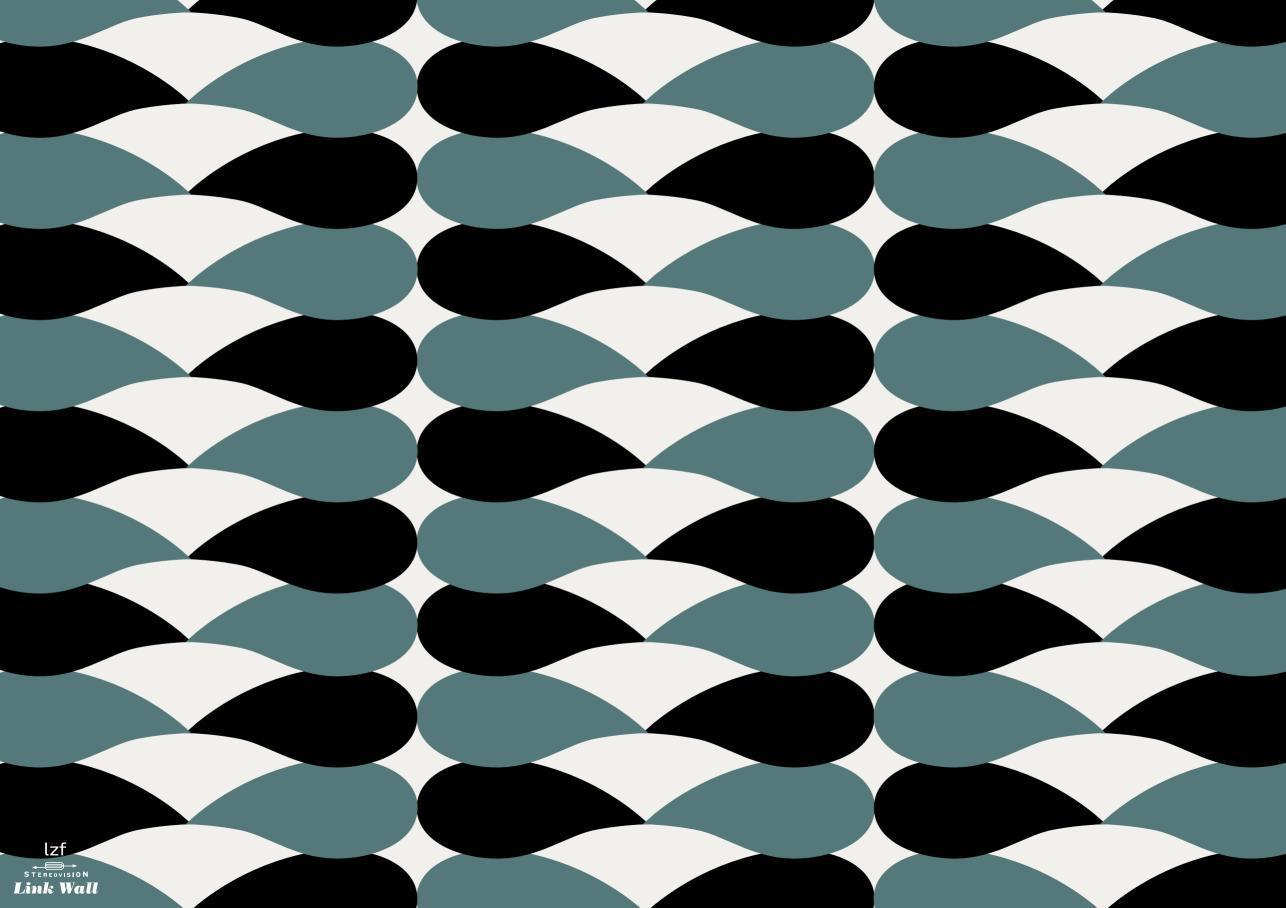

# Link Wall

The Link Chain melodically chains together all the strength of great promises so that Light and design can remain united. A chain created by the hands of Mariví Calvo and Ray Power.

Family Suspension

Suspension Sizes
Custom

Link Wall

Designed by Ray Power & Mariví Calvo

**Link Wall** Ray Power & Mariví Calvo

Natural Wood Colors Awards

DESIGN PLUS Frankfurt 2007

Chicago 2008

20 american white wood