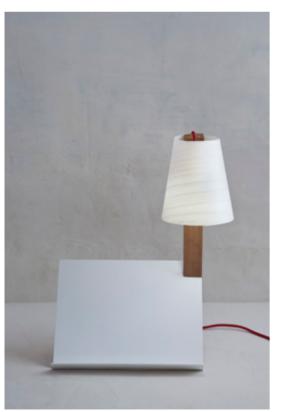

# Asterisco

Asterisco is a new lamp by Valencian design studio, Cuatro Cuatros.

A fun, practical light that really makes a statement. Its presence is so punctuating that the studio decided to call it Asterisk. Its clever integration with a lectern makes this lamp ideal for restaurants, hotels and hospitals just being next to the phone to take notes.

Family Table

Table Sizes Small / Medium

Table AST MM

### Natural Wood Colors

# Asterisco

Designed by Cuatro Cuatros