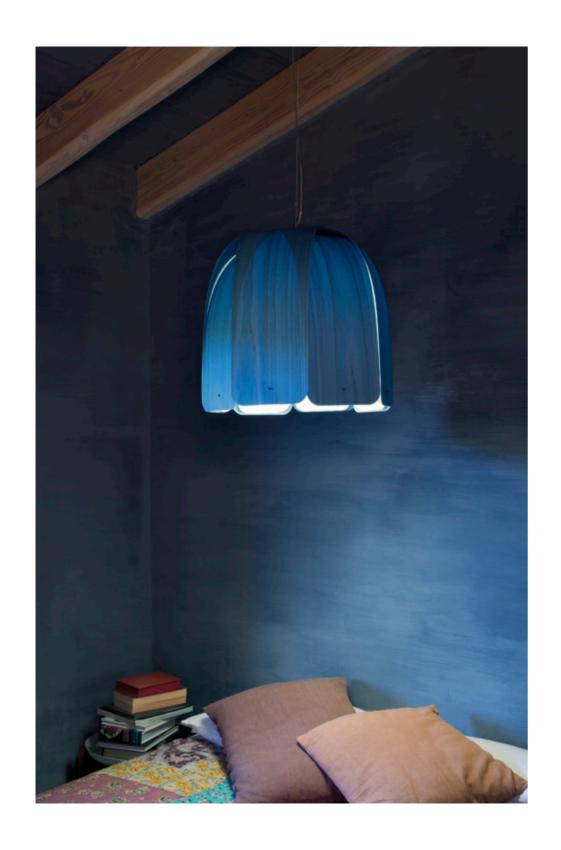

# Domo

The seventies, a great decade for the invention of dome shaped objects, like the transparent dome umbrella, the dome hat with those round orange sunglasses incorporated into it; but what we most cherish from this decade is the dome of silence from the TV series Get Smart. When Rqr Estudio presented us the design, we just had to have it.

### Domo

Designed by Rqr Estudio

# **Domo** Rqr Estudio

- **60** - 23,6"

### Natural Wood Colors