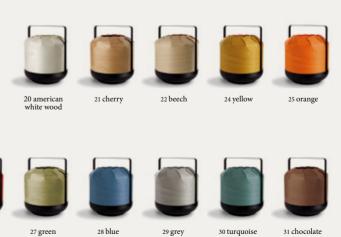

### Natural Wood Colors

#### Wood from managed forests FSC® C110841

20 American White Wood

21 Cherry

27 Green

22 Beech

28 Blue

24 Yellow

25 Orange

**30** Turquoise

31 Chocolate

LP Poster Covers, 10 different models 2. Poster catalogue
 100 Cover Art tear off Poster blocks 4. Tote Bag: Raindrop and Domo
 Catalogue 6. New models booklet

7. CD Press Kit, images 8. Doble Audio CD 9. Wood USB, digital catalogue and info
10. Virgin Mary USB, digital catalogue and info 11. LZF VIP storage box 12. Wood shade finishes
13. Non electric miniature Air lamp in 11 colours