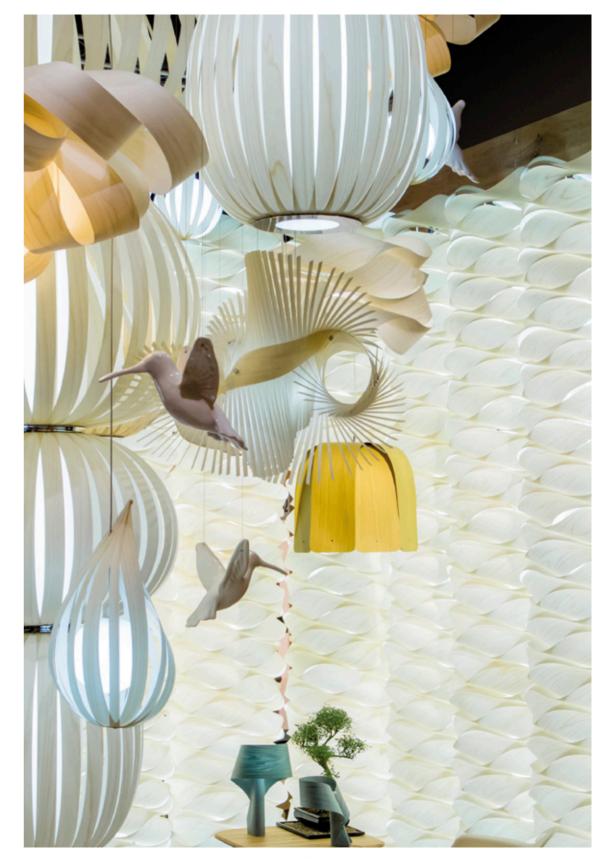

### Candelabro

Candelabro is a song about a world where golden birds inhabit suggestive cloud like forms. A melody that breaks and reunites. A song of lights, composed by Marivi Calvo using the most emblematic pieces of the firm.

# Candelabro Pod & Poppy

The Pod & Poppy lamps, designed by the German designer Burkhard Dämmer, are available in 5 sizes. The same model can be adapted to design different combinations.

Thanks to their great versatility, spectacular "clouds" can be designed to create outstanding interior environments, using the Pod and Poppy lamps.

## Candelabro Raindrop

Raindrops of music that permeate throughout life, as if Javier Herrero had chosen the form of a concierto to present his designs to us. These drops, suspended in the night, creating inspiration for us all.