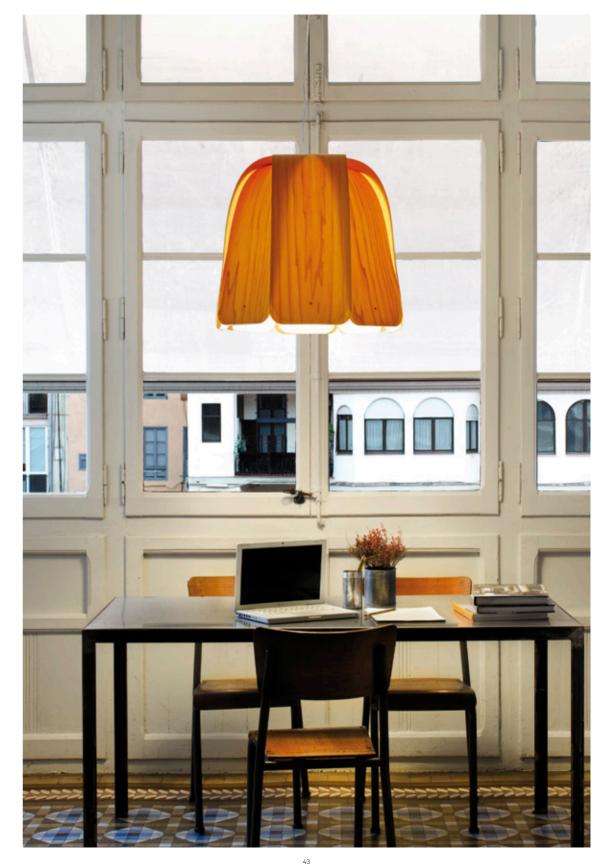

# Domo

The seventies, a great decade for the invention of dome shaped objects, like the transparent dome umbrella, the dome hat with those round orange sunglasses incorporated into it; but what we most cherish from this decade is the dome of silence from the TV series Get Smart. When Rqr Estudio presented us the design, we just had to have it.

### Domo

Designed by Rqr Estudio

# **Domo** Rqr Estudio

- **60** - 23,6"

### Natural Wood Colors