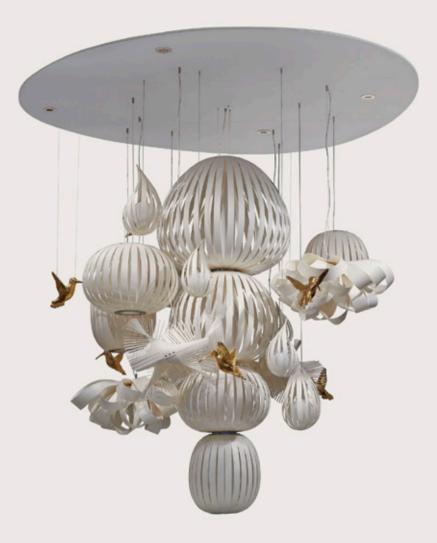

### Candelabro

Candelabro is a song about a world where golden birds inhabit suggestive cloud like forms. A melody that breaks and reunites. A song of lights, composed by Marivi Calvo using the most emblematic pieces of the firm.

# Candelabro Pod & Poppy

The Pod & Poppy lamps, designed by the German designer Burkhard Dämmer, are available in 5 sizes. The same model can be adapted to design different combinations.

Thanks to their great versatility, spectacular "clouds" can be designed to create outstanding interior environments, using the Pod and Poppy lamps.