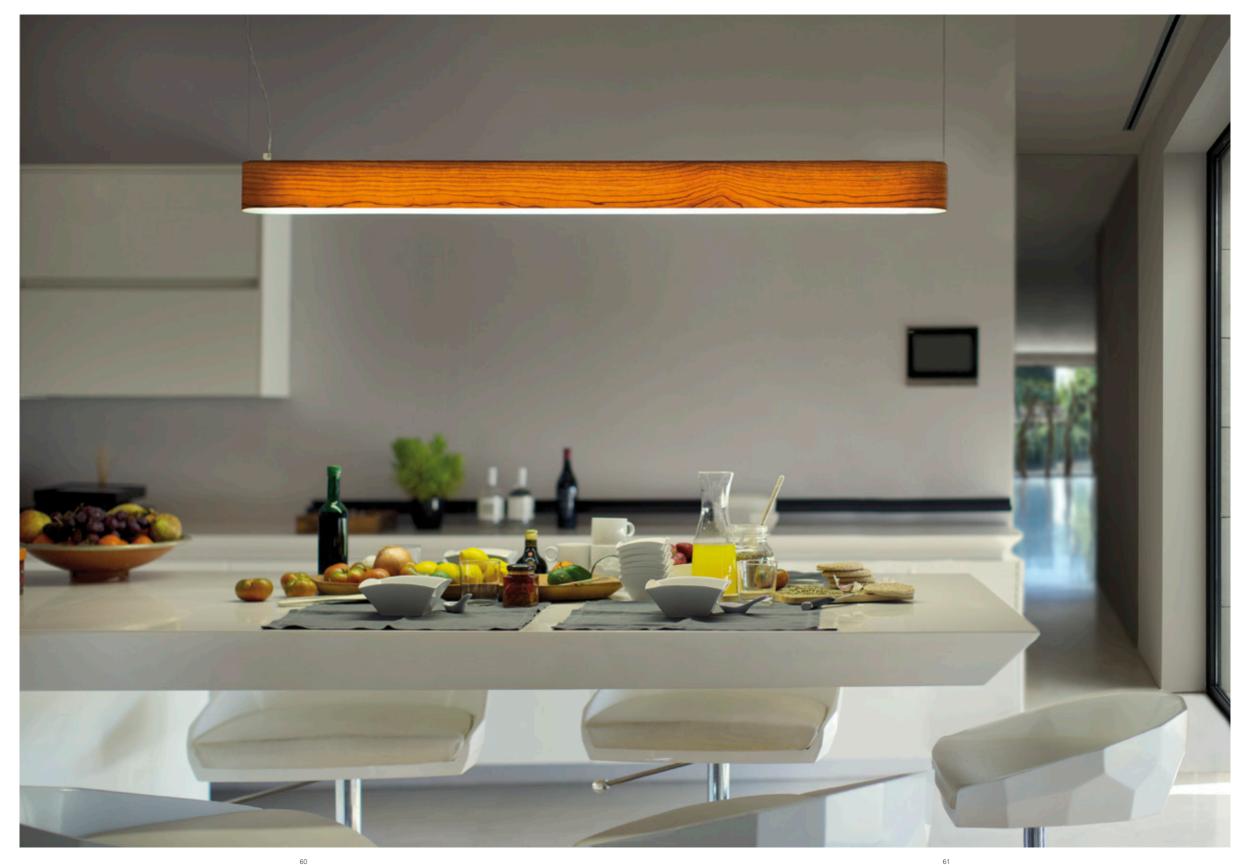

# Escape

The domino effect in lighting, a chain of self supporting squares falling into a ring of light. This new proposal by Irish designer Ray Power creates a domino circle caught in a constant state of gravity defiant falling.

Family Suspension

Suspension Size Unique

# Escape

Designed by Ray Power

**Escape** Ray Power

c**ÜL**∪s (€