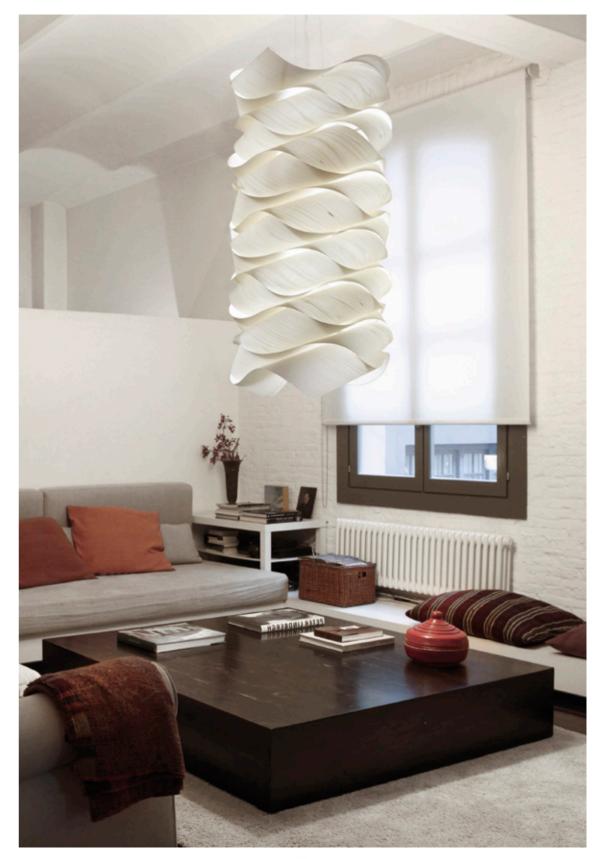

# Spiro

Nearly fifty years after the term Opt-art first appeared in the pages of Time magazine, Remedios Simón offers a new interpretation of this artistic tendency. One that tricks the senses, especially that of sight.

### Spiro

Designed by Remedios Simón

#### Spiro Remedios Simón

Awards

Natural Wood Colors

HD Las Vegas 2012

- \* White or black acrylic outer shell with natural wood filling, available in all natural wood veneer finishes.
  \*\* Natural wood shell and filling available in the following combinations only: 21+21 & 26+26.