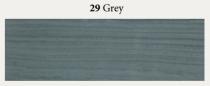

#### Wood from managed forests FSC® C110841

20 American White Wood

21 Cherry

27 Green

22 Beech

28 Blue

24 Yellow

25 Orange