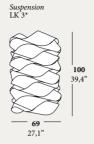

# Link Wall

The Link Chain melodically chains together all the strength of great promises so that Light and design can remain united. A chain created by the hands of Mariví Calvo and Ray Power.

Family Suspension

Suspension Sizes
Custom

Link Wall

Designed by Ray Power & Mariví Calvo

**Link Wall** Ray Power & Mariví Calvo

Natural Wood Colors Awards

DESIGN PLUS Frankfurt 2007

Chicago 2008

20 american white wood

21 cherry

22 beech

25 orange 24 yellow

<sup>\*</sup> You can use the LK6 as a base and add: LK6, LK4, LK3 and/or the LK SG (LK1) modules to create longer combinations as needed.