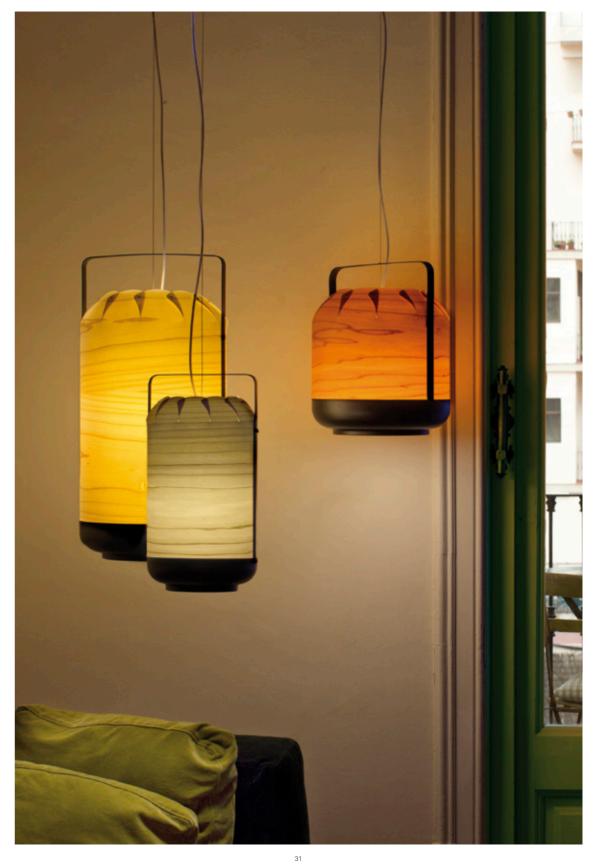

at beauty and demonstrates to us how simplicity can be of great impact. Equipped with T5 electronic technology it has great versatility for use in the home or the office.

Family Suspension

Suspension Sizes Small / Large













# Cuad

Designed by Burkhard Dämmer

### **Cuad** Burkhard Dämmer





### Natural Wood Colors





# lzf stereovision Cuad

# Chou

Inspired by the film "The World of Susie Wong" designers Yonoh studio plunge us into the cinematic aroma of Hong Kong with the Chou series. An object that decorates any room with tales from the Far East.

Family
Suspension / Floor / Table

Suspension Sizes
Small Low / Medium Low / Large Low
Small High / Medium High / Large High

Floor Sizes Large Low / Large High

Table Sizes Small Low / Small High Medium Low / Medium High













### Chou

Designed by Yonoh Studio

Chou Yonoh Studio







Natural Wood Colors







# Domo

The seventies, a great decade for the invention of dome shaped objects, like the transparent dome umbrella, the dome hat with those round orange sunglasses incorporated into it; but what we most cherish from this decade is the dome of silence from the TV series Get Smart. When Rqr Estudio presented us the design, we just had to have it.

Family Suspension

Suspension Size Small / Large













### Domo

Designed by Rqr Estudio

# **Domo** Rqr Estudio







- **60** - 23,6"

### Natural Wood Colors







# Escape

The domino effect in lighting, a chain of self supporting squares falling into a ring of light. This new proposal by Irish designer Ray Power creates a domino circle caug