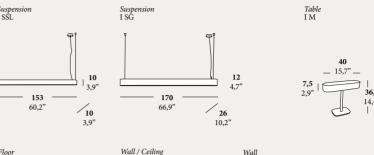

Family Suspension / Floor / Table / Wall

> Suspension Sizes Slim / Large

> > Floor Size Unique

Table Size Unique

Wall Size Small / Slim / Large