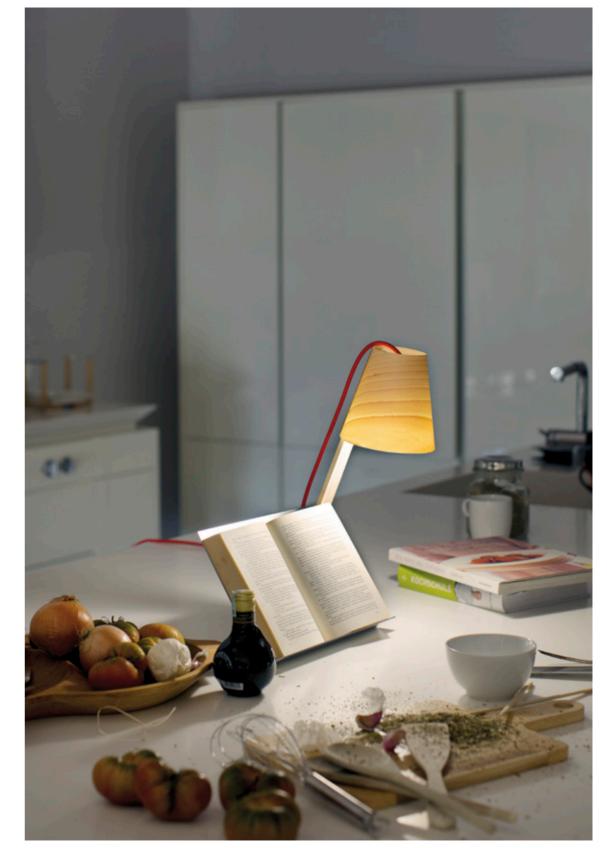

# Asterisco

Asterisco is a new lamp by Valencian design studio, Cuatro Cuatros.

A fun, practical light that really makes a statement. Its presence is so punctuating that the studio decided to call it Asterisk. Its clever integration with a lectern makes this lamp ideal for restaurants, hotels and hospitals just being next to the phone to take notes.

Family Table

Table Sizes Small / Medium

Table AST MM

### Natural Wood Colors

# Asterisco

Designed by Cuatro Cuatros