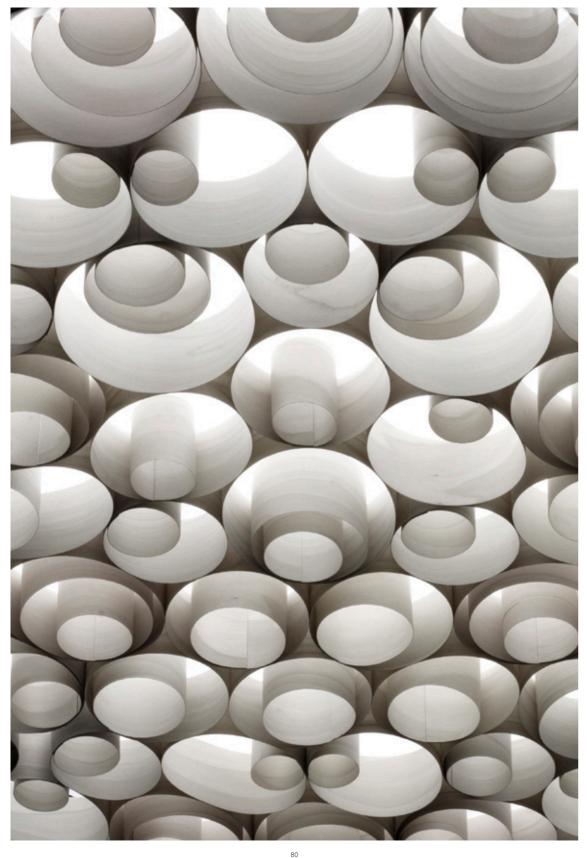

# Spiro

Nearly fifty years after the term Opt-art first appeared in the pages of Time magazine, Remedios Simón offers a new interpretation of this artistic tendency. One that tricks the senses, especially that of sight.

Family Suspension

Suspension Sizes Medium / Large

### Spiro

Designed by Remedios Simón

#### Spiro Remedios Simón

Awards

Natural Wood Colors

HD Las Vegas 2012

- \* White or black acrylic outer shell with natural wood filling, available in all natural wood veneer finishes.
  \*\* Natural wood shell and filling available in the following combinations only: 21+21 & 26+26.