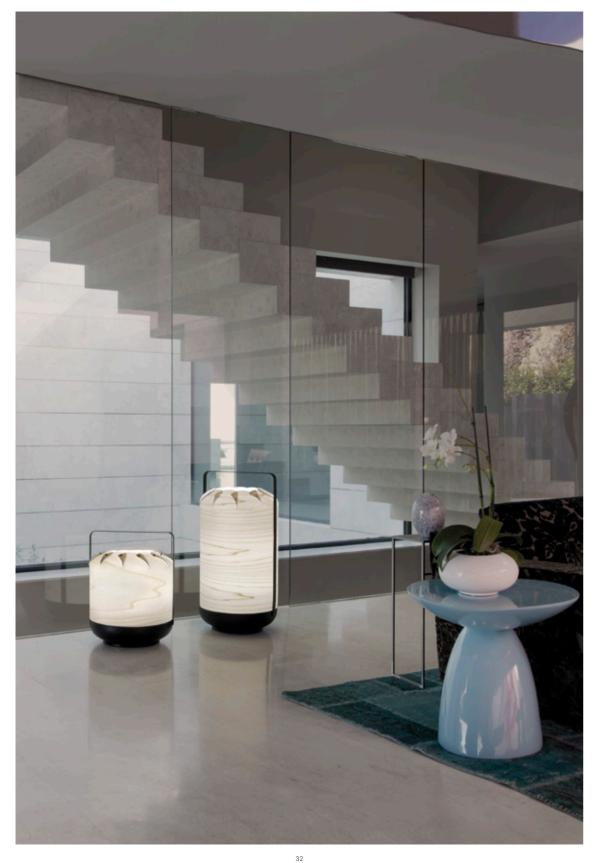

beauty and demonstrates to us how simplicity can be of great impact. Equipped with T5 electronic technology it has great versatility for use in the home or the office.

Family Suspension

Suspension Sizes Small / Large













# Cuad

Designed by Burkhard Dämmer

### **Cuad** Burkhard Dämmer





### Natural Wood Colors





# lzf stereovision Cuad

# Chou

Inspired by the film "The World of Susie Wong" designers Yonoh studio plunge us into the cinematic aroma of Hong Kong with the Chou series. An object that decorates any room with tales from the Far East.

Family
Suspension / Floor / Table

Suspension Sizes
Small Low / Medium Low / Large Low
Small High / Medium High / Large High

Floor Sizes Large Low / Large High

Table Sizes Small Low / Small High Medium Low / Medium High













### Chou

Designed by Yonoh Studio

Chou Yonoh Studio







Natural Wood Colors







# Domo

The seventies, a great decade for the invention of dome shaped objects, like the transparent dome umbrella, the dome hat with those round orange sunglasses incorporated into it; but what we most cherish from this decade is the dome of silence from the TV series Get Smart. When Rqr Estudio presented us the design, we just had to have it.

Family Suspension

Suspension Size Small / Large













### Domo

Designed by Rqr Estudio

# **Domo** Rqr Estudio







- **60** - 23,6"

### Natural Wood Colors







# Escape

The domino effect in lighting, a chain of self supporting squares falling into a ring of light. This new proposal by Irish designer Ray Power creates a domino circle caught