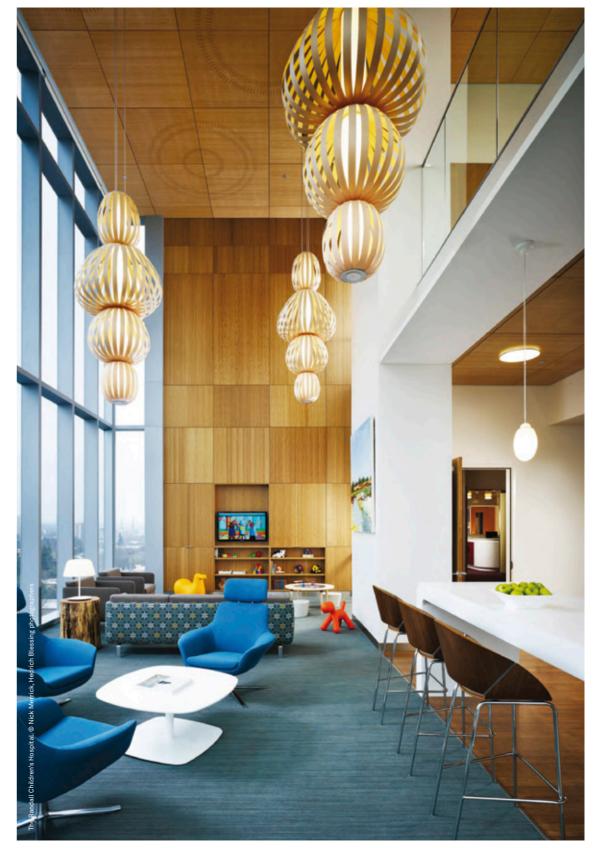

# Domo

The seventies, a great decade for the invention of dome shaped objects, like the transparent dome umbrella, the dome hat with those round orange sunglasses incorporated into it; but what we most cherish from this decade is the dome of silence from the TV series Get Smart. When Rqr Estudio presented us the design, we just had to have it.

### Domo

Designed by Rqr Estudio

# **Domo** Rqr Estudio

- **60** - 23,6"

## Candelabro Raindrop

Raindrops of music that permeate throughout life, as if Javier Herrero had chosen the form of a concierto to present his designs to us. These drops, suspended in the night, creating inspiration for us all.

Family Suspension

Suspension Sizes Small / Medium / Large / XL

Clusters Suspension Sizes 3 / 5 / 7