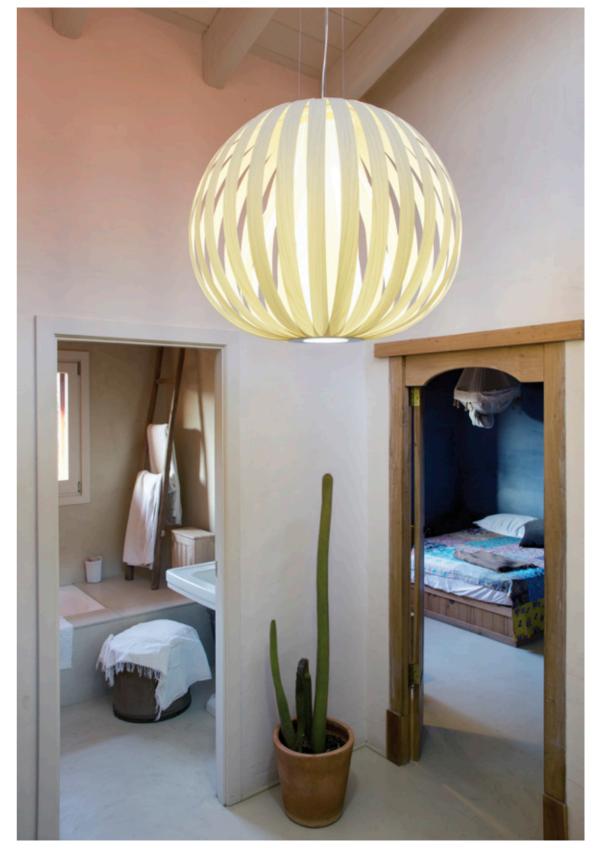

# Domo

The seventies, a great decade for the invention of dome shaped objects, like the transparent dome umbrella, the dome hat with those round orange sunglasses incorporated into it; but what we most cherish from this decade is the dome of silence from the TV series Get Smart. When Rqr Estudio presented us the design, we just had to have it.

### Domo

Designed by Rqr Estudio

# **Domo** Rqr Estudio

- **60** - 23,6"