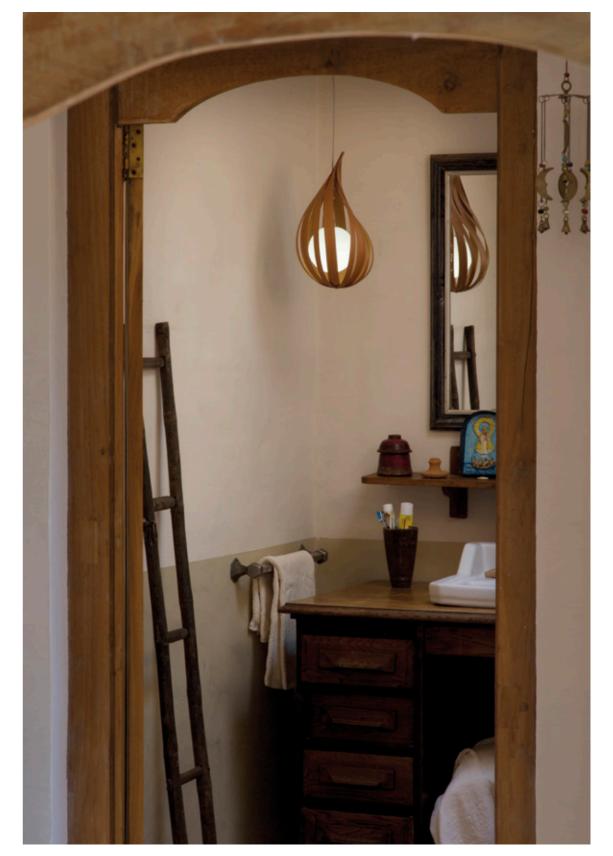

## Candelabro Raindrop

Raindrops of music that permeate throughout life, as if Javier Herrero had chosen the form of a concierto to present his designs to us. These drops, suspended in the night, creating inspiration for us all.

Family Suspension

Suspension Sizes Small / Medium / Large / XL

Clusters Suspension Sizes 3 / 5 / 7