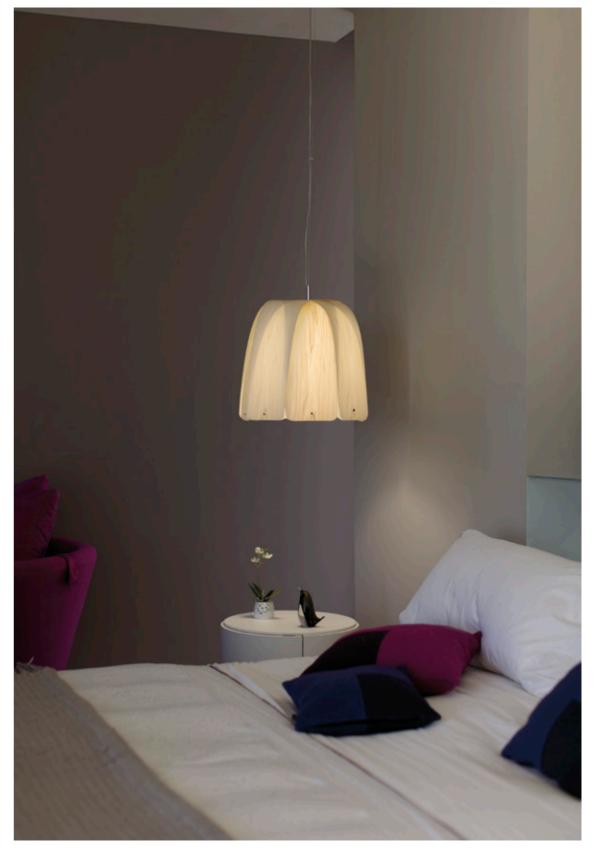

# Chou

Inspired by the film "The World of Susie Wong" designers Yonoh studio plunge us into the cinematic aroma of Hong Kong with the Chou series. An object that decorates any room with tales from the Far East.

### Chou

Designed by Yonoh Studio

Chou Yonoh Studio

Natural Wood Colors