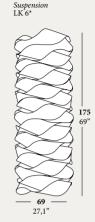

# Link Wall

The Link Chain melodically chains together all the strength of great promises so that Light and design can remain united. A chain created by the hands of Mariví Calvo and Ray Power.

Family Suspension

Suspension Sizes
Custom

Link Wall

Designed by Ray Power & Mariví Calvo

**Link Wall** Ray Power & Mariví Calvo

Natural Wood Colors Awards

DESIGN PLUS Frankfurt 2007

Chicago 2008

20 american white wood

21 cherry

22 beech

25 orange 24 yellow

<sup>\*</sup> You can use the LK6 as a base and add: LK6, LK4, LK3 and/or the LK SG (LK1) modules to create longer combinations as needed.