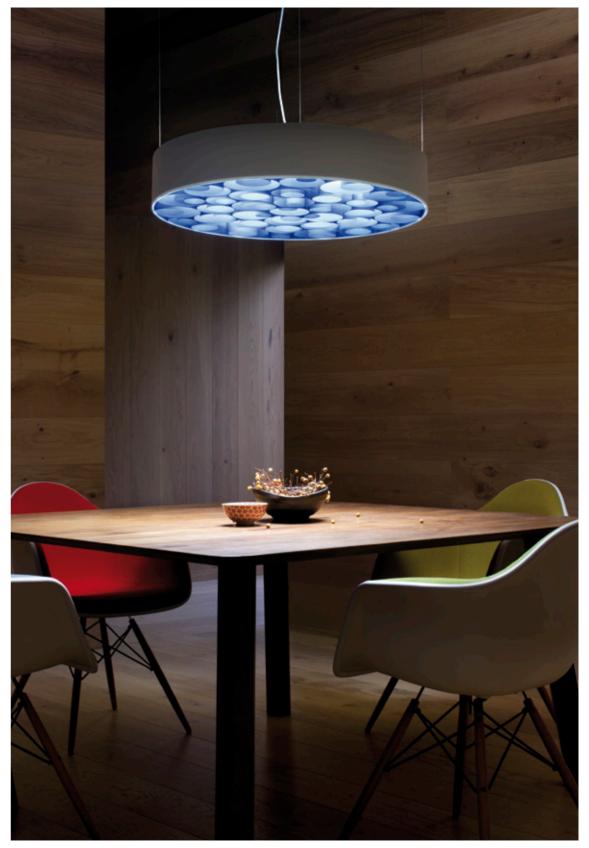

# Spiro

Nearly fifty years after the term Opt-art first appeared in the pages of Time magazine, Remedios Simón offers a new interpretation of this artistic tendency. One that tricks the senses, especially that of sight.

### Spiro

Designed by Remedios Simón

#### Spiro Remedios Simón

Awards

Natural Wood Colors

HD Las Vegas 2012

- \* White or black acrylic outer shell with natural wood filling, available in all natural wood veneer finishes.
  \*\* Natural wood shell and filling available in the following combinations only: 21+21 & 26+26.