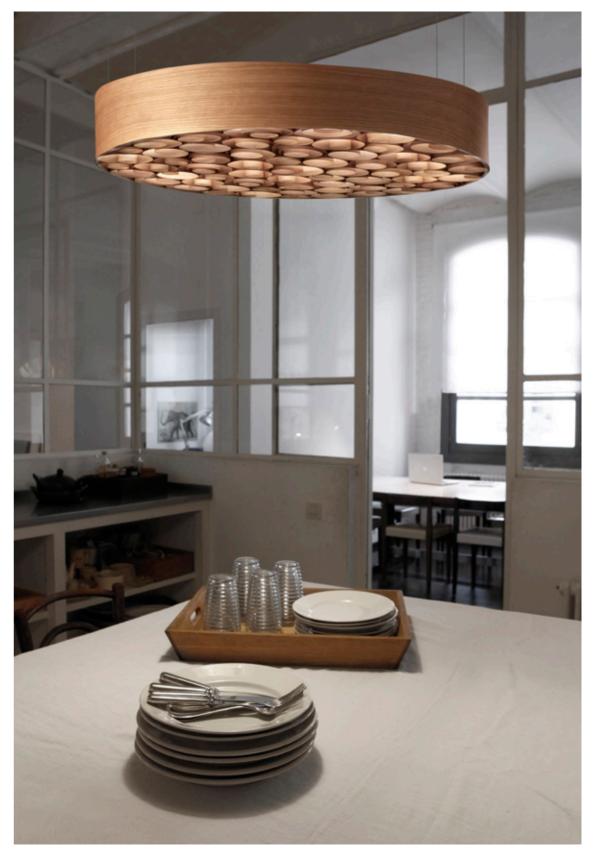

# Spiro

Nearly fifty years after the term Opt-art first appeared in the pages of Time magazine, Remedios Simón offers a new interpretation of this artistic tendency. One that tricks the senses, especially that of sight.

Family Suspension

Suspension Sizes Medium / Large

### Spiro

Designed by Remedios Simón

#### Spiro Remedios Simón

Awards

Natural Wood Colors

HD Las Vegas 2012

- \* White or black acrylic outer shell with natural wood filling, available in all natural wood veneer finishes.
  \*\* Natural wood shell and filling available in the following combinations only: 21+21 & 26+26.