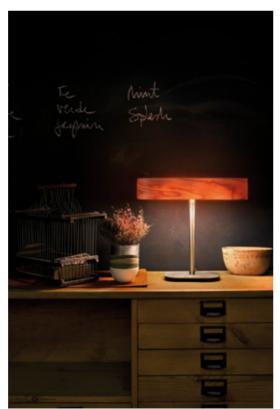

ay Power creates a domino circle caught in a constant state of gravity defiant falling.

Family Suspension

Suspension Size Unique













# Escape

Designed by Ray Power

**Escape** Ray Power

c**ÜL**∪s (€



### Natural Wood Colors







# I-Club Slim

Architecture takes a step back in order to cross over from the whole to the part. With his Club series Burkhard Dämmer takes this grand artistic discipline into the world of interior design. The same lines that define spaces, buildings and homes slip in through the windows and end up shaping light while conveying an environmentally-friendly message of responsible consumption.

Family Suspension / Floor / Table / Wall

> Suspension Sizes Slim / Large

> > Floor Size Unique

Table Size Unique

Wall Size Small / Slim / Large

















# I-Club Slim

Designed by Burkhard Dämmer

# **I-Club Slim** Burkhard Dämmer

















Natural Wood Colors





# Link Wall

The Link Chain melodically chains together all the strength of great promises so that Light and design can remain united. A chain created by the hands of Mariví Calvo and Ray Power.

Family Suspension

Suspension Sizes
Custom







Link Wall

Designed by Ray Power & Mariví Calvo

**Link Wall** Ray Power & Mariví Calvo

















Natural Wood Colors Awards

DESIGN PLUS Frankfurt 2007



Chicago 2008





20 american white wood



21 cherry



22 beech





25 orange 24 yellow



<sup>\*</sup> You can use the LK6 as a base and add: LK6, LK4, LK3 and/or the LK SG (LK1) modules to create longer combinations as needed.



# Spiro

Nearly fifty years a