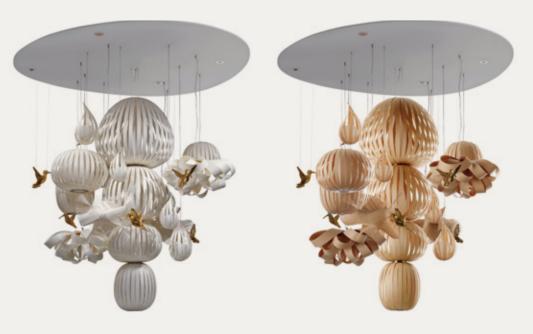

### Candelabro

Candelabro is a song about a world where golden birds inhabit suggestive cloud like forms. A melody that breaks and reunites. A song of lights, composed by Marivi Calvo using the most emblematic pieces of the firm.

# Candelabro Pod & Poppy

The Pod & Poppy lamps, designed by the German designer Burkhard Dämmer, are available in 5 sizes. The same model can be adapted to design different combinations.

Thanks to their great versatility, spectacular "clouds" can be designed to create outstanding interior environments, using the Pod and Poppy lamps.