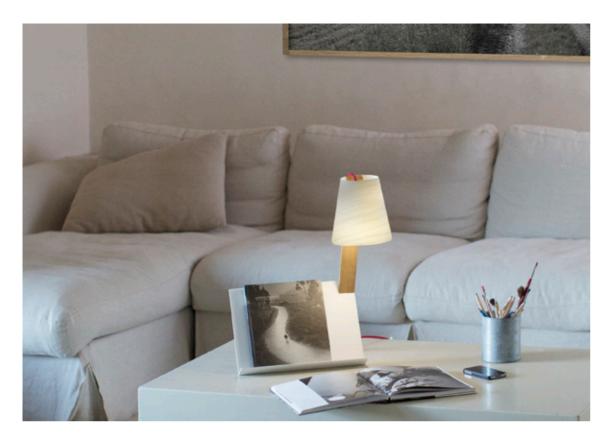

# Asterisco

Asterisco is a new lamp by Valencian design studio, Cuatro Cuatros.

A fun, practical light that really makes a statement. Its presence is so punctuating that the studio decided to call it Asterisk. Its clever integration with a lectern makes this lamp ideal for restaurants, hotels and hospitals just being next to the phone to take notes.

Family Table

Table Sizes Small / Medium

Table AST MM

### Natural Wood Colors

# Asterisco

Designed by Cuatro Cuatros