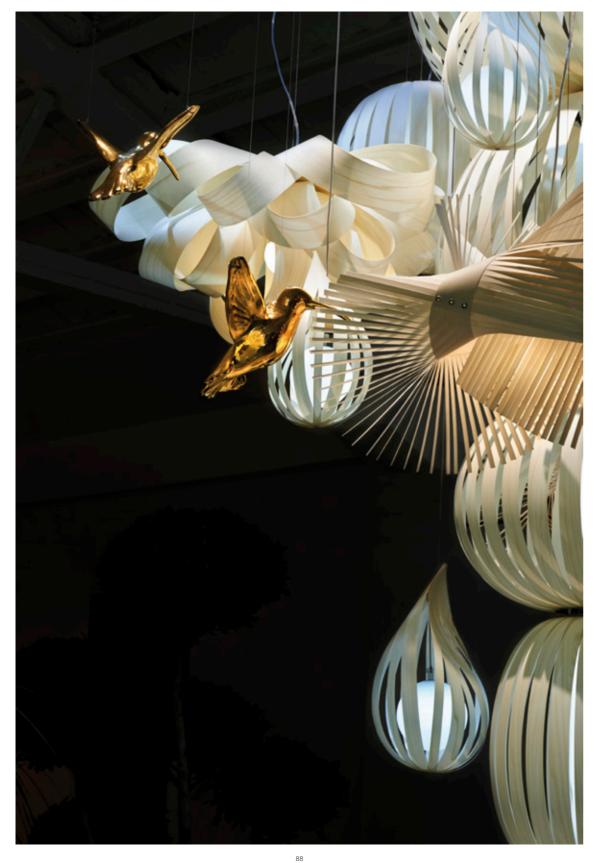

### Candelabro

Candelabro is a song about a world where golden birds inhabit suggestive cloud like forms. A melody that breaks and reunites. A song of lights, composed by Marivi Calvo using the most emblematic pieces of the firm.

# Candelabro Pod & Poppy

The Pod & Poppy lamps, designed by the German designer Burkhard Dämmer, are available in 5 sizes. The same model can be adapted to design different combinations.

Thanks to their great versatility, spectacular "clouds" can be designed to create outstanding interior environments, using the Pod and Poppy lamps.

## Candelabro Raindrop

Raindrops of music that permeate throughout life, as if Javier Herrero had chosen the form of a concierto to present his designs to us. These drops, suspended in the night, creating inspiration for us all.