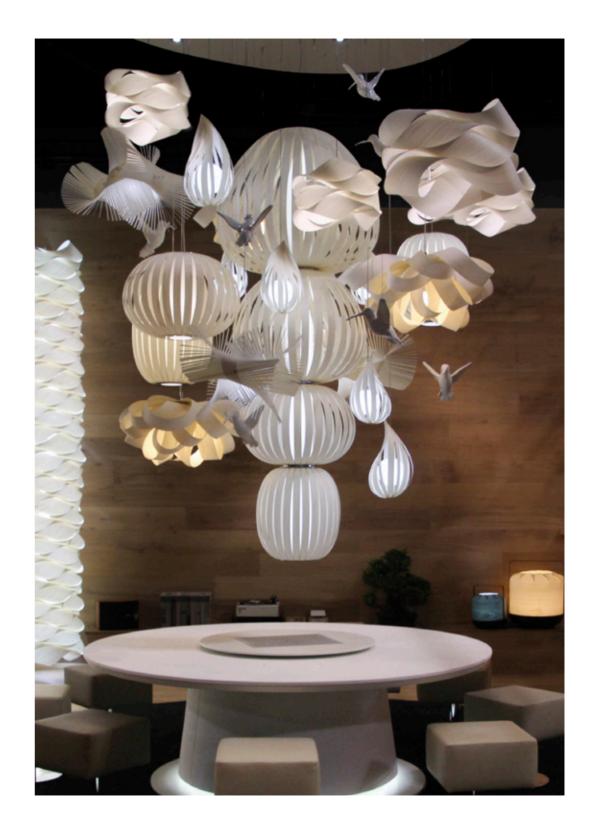

### Candelabro

Candelabro is a song about a world where golden birds inhabit suggestive cloud like forms. A melody that breaks and reunites. A song of lights, composed by Marivi Calvo using the most emblematic pieces of the firm.

Family Suspension

Suspension Size Unique