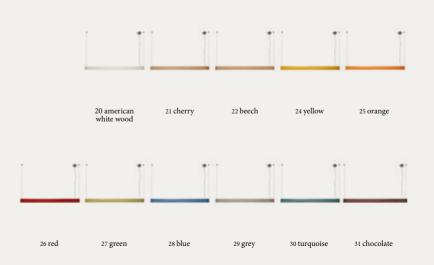

### Natural Wood Colors

#### Wood from managed forests FSC® C110841

20 American White Wood

21 Cherry

27 Green

22 Beech

28 Blue

24 Yellow

25 Orange

**30** Turquoise

31 Chocolate

LP Poster Covers, 10 different models 2. Poster catalogue
 100 Cover Art tear off Poster blocks 4. Tote Bag: Raindrop and Domo
 Catalogue 6. New models booklet

7. CD Press Kit, images 8. Doble Audio CD 9. Wood USB, digital catalogue and info
10. Virgin Mary USB, digital catalogue and info 11. LZF VIP storage box 12. Wood shade finishes
13. Non electric miniature Air lamp in 11 colours