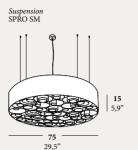

# Spiro

Nearly fifty years after the term Opt-art first appeared in the pages of Time magazine, Remedios Simón offers a new interpretation of this artistic tendency. One that tricks the senses, especially that of sight.

Family Suspension

Suspension Sizes Medium / Large

### Spiro

Designed by Remedios Simón

#### Spiro Remedios Simón

Awards

Natural Wood Colors

HD Las Vegas 2012

- \* White or black acrylic outer shell with natural wood filling, available in all natural wood veneer finishes.
  \*\* Natural wood shell and filling available in the following combinations only: 21+21 & 26+26.