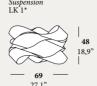

# Link Wall

The Link Chain melodically chains together all the strength of great promises so that Light and design can remain united. A chain created by the hands of Mariví Calvo and Ray Power.

Family Suspension

Suspension Sizes
Custom

Link Wall

Designed by Ray Power & Mariví Calvo

**Link Wall** Ray Power & Mariví Calvo

Natural Wood Colors Awards

DESIGN PLUS Frankfurt 2007

Chicago 2008

20 american white wood

21 cherry

22 beech

25 orange 24 yellow

<sup>\*</sup> You can use the LK6 as a base and add: LK6, LK4, LK3 and/or the LK SG (LK1) modules to create longer combinations as needed.