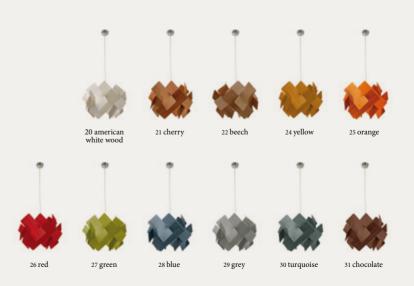

### Natural Wood Colors

Suspension Sizes
Custom

Link Wall

Designed by Ray Power & Mariví Calvo

**Link Wall** Ray Power & Mariví Calvo

Natural Wood Colors Awards

DESIGN PLUS Frankfurt 2007

Chicago 2008

20 american white wood

21 cherry

22 beech

25 orange 24 yellow

<sup>\*</sup> You can use the LK6 as a base and add: LK6, LK4, LK3 and/or the LK SG (LK1) modules to create longer combinations as needed.

#### Wood from managed forests FSC® C110841

20 American White Wood

21 Cherry

27 Green

22 Beech

28 Blue

24 Yellow

25 Orange

**30** Turquoise

31 Chocolate

LP Poster Covers, 10 different models 2. Poster catalogue
 100 Cover Art tear off Poster blocks 4. Tote Bag: Raindrop and Domo
 Catalogue 6. New models booklet

7. CD Press Kit, images 8. Doble Audio CD 9. Wood USB, digital catalogue and info
10. Virgin Mary USB, digital catalogue and info 11. LZF VIP storage box 12. Wood shade finishes
13. Non electric miniature Air lamp in 11 colours