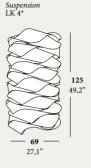

# Link Wall

The Link Chain melodically chains together all the strength of great promises so that Light and design can remain united. A chain created by the hands of Mariví Calvo and Ray Power.

Family Suspension

Suspension Sizes
Custom

Link Wall

Designed by Ray Power & Mariví Calvo

**Link Wall** Ray Power & Mariví Calvo

Natural Wood Colors Awards

DESIGN PLUS Frankfurt 2007

Chicago 2008

20 american white wood

21 cherry

22 beech

25 orange 24 yellow

<sup>\*</sup> You can use the LK6 as a base and add: LK6, LK4, LK3 and/or the LK SG (LK1) modules to create longer combinations as needed.