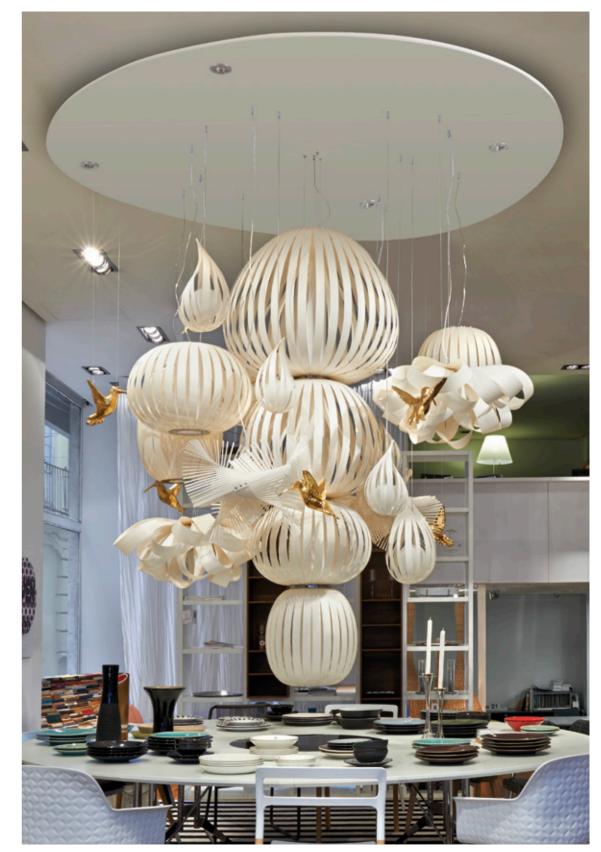

### Candelabro

Candelabro is a song about a world where golden birds inhabit suggestive cloud like forms. A melody that breaks and reunites. A song of lights, composed by Marivi Calvo using the most emblematic pieces of the firm.

### Candelabro Agatha

Legend has it that in 1926 Agatha Christie strangely disappeared for eleven days in 1926. They say she retreated to a health spa to heal a broken heart. Surely, the Agatha lamp could have been created in such a setting. The elegance of the work of Luís Eslava, the author of this series, comes through in this expressive design. A light that plays a key role in spaces with soul.

### Candelabro MiniMikado

Daring, mischievous and nonconformist, the Mikado lamp leaves nobody feeling indifferent. An ancestral game known as Mikado enters our home thanks to Miguel Herranz's ability and skill. A lamps whose strips of wood unfold in the air and project beautiful rays across the room.

# Candelabro Pod & Poppy

The Pod & Poppy lamps, designed by the German designer Burkhard Dämmer, are available in 5 sizes. The same model can be adapted to design different combinations.

Thanks to their great versatility, spectacular "clouds" can be designed to create outstanding interior environments, using the Pod and Poppy lamps.

## Candelabro Raindrop

Raindrops of music that permeate throughout life, as if Javier Herrero had chosen the form of a concierto to present his designs to us. These drops, suspended in the night, creating inspiration for us all.

### Candelabro Totem

In Istanbul, two friends, Mariví Calvo and Burkhard Dämmer, came out of the spice market smelling of spices, tea and tradition. Totem is like a dream about the Ottoman Empire. With the Totem, the designers have recuperated it's splendour without the superfluous details. The Totem may turn any room into a bazaar for the senses.