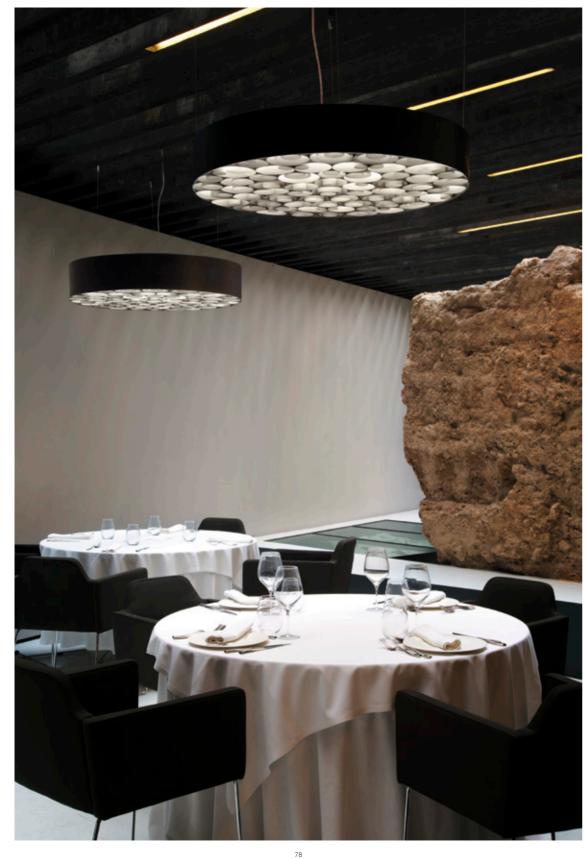

# Spiro

Nearly fifty years after the term Opt-art first appeared in the pages of Time magazine, Remedios Simón offers a new interpretation of this artistic tendency. One that tricks the senses, especially that of sight.

Family Suspension

Suspension Sizes Medium / Large

### Spiro

Designed by Remedios Simón

#### Spiro Remedios Simón

Awards

Natural Wood Colors

HD Las Vegas 2012

- \* White or black acrylic outer shell with natural wood filling, available in all natural wood veneer finishes.
  \*\* Natural wood shell and filling available in the following combinations only: 21+21 & 26+26.