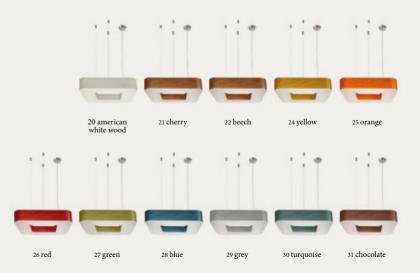

### Natural Wood Colors

#### Wood from managed forests FSC® C110841

20 American White Wood

21 Cherry

27 Green

22 Beech

28 Blue

24 Yellow

25 Orange

**30** Turquoise

31 Chocolate

LP Poster Covers, 10 different models 2. Poster catalogue
 100 Cover Art tear off Poster blocks 4. Tote Bag: Raindrop and Domo
 Catalogue 6. New models booklet

7. CD Press Kit, images 8. Doble Audio CD 9. Wood USB, digital catalogue and info
10. Virgin Mary USB, digital catalogue and info 11. LZF VIP storage box 12. Wood shade finishes
13. Non electric miniature Air lamp in 11 colours