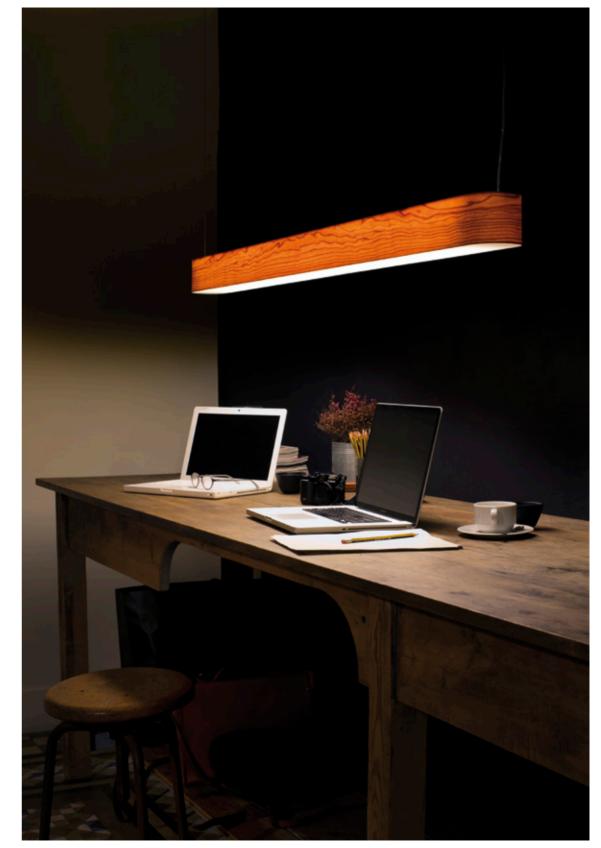

# Escape

The domino effect in lighting, a chain of self supporting squares falling into a ring of light. This new proposal by Irish designer Ray Power creates a domino circle caught in a constant state of gravity defiant falling.

Family Suspension

Suspension Size Unique

# Escape

Designed by Ray Power

**Escape** Ray Power

c**ÜL**∪s (€