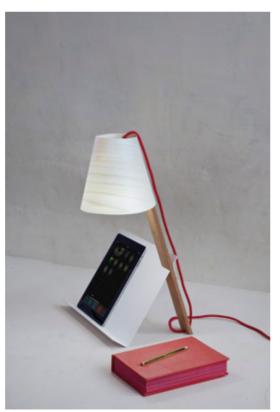

# Asterisco

Asterisco is a new lamp by Valencian design studio, Cuatro Cuatros.

A fun, practical light that really makes a statement. Its presence is so punctuating that the studio decided to call it Asterisk. Its clever integration with a lectern makes this lamp ideal for restaurants, hotels and hospitals just being next to the phone to take notes.

Family Table

Table Sizes Small / Medium

Table AST MM

### Natural Wood Colors

# Asterisco

Designed by Cuatro Cuatros