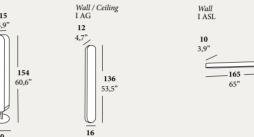

# **Domo** Rqr Estudio

- **60** - 23,6"

Family Suspension / Floor / Table / Wall

> Suspension Sizes Slim / Large

> > Floor Size Unique

Table Size Unique

Wall Size Small / Slim / Large