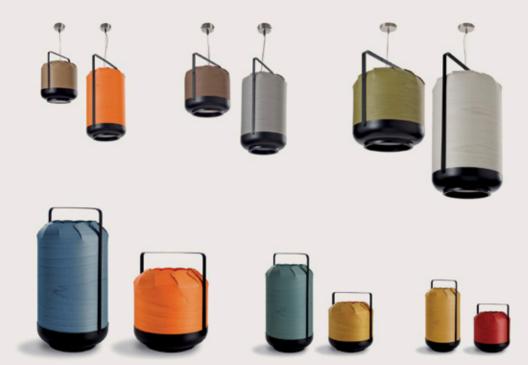

Family
Suspension / Floor / Table

Suspension Sizes
Small Low / Medium Low / Large Low
Small High / Medium High / Large High

Floor Sizes Large Low / Large High

Table Sizes Small Low / Small High Medium Low / Medium High

### Chou

Designed by Yonoh Studio

Chou Yonoh Studio

Natural Wood Colors