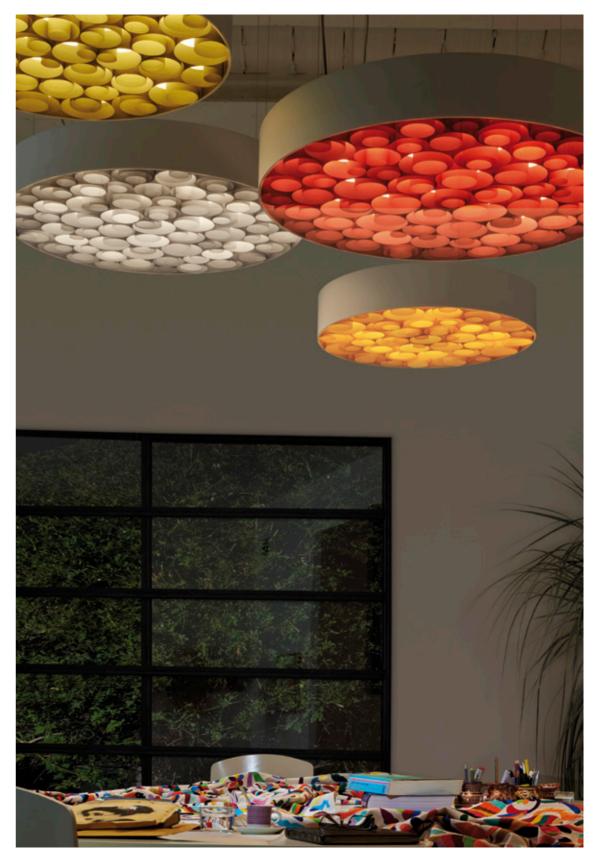

# Spiro

Nearly fifty years after the term Opt-art first appeared in the pages of Time magazine, Remedios Simón offers a new interpretation of this artistic tendency. One that tricks the senses, especially that of sight.

Family Suspension

Suspension Sizes Medium / Large

### Spiro

Designed by Remedios Simón

#### Spiro Remedios Simón

Awards

Natural Wood Colors

HD Las Vegas 2012

- \* White or black acrylic outer shell with natural wood filling, available in all natural wood veneer finishes.
  \*\* Natural wood shell and filling available in the following combinations only: 21+21 & 26+26.